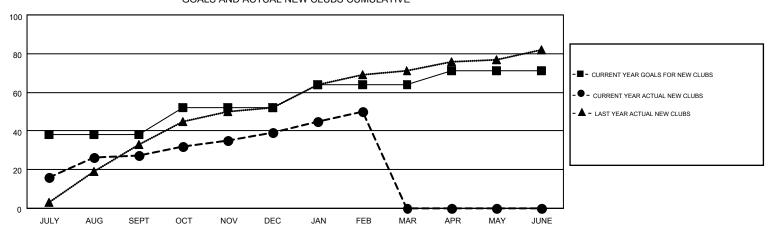

## GOALS AND ACTUAL NEW CLUBS CUMULATIVE

DROPPED

CLUBS

8

5

0

| DROPPED CLUBS: 14       |          | 329 CLUBS OF 569 ADDED 1 OR MORE<br>NEW MEMBERS | GENDER DISTRIBUTION  MALE 11,577 (79.12%) |                |       |
|-------------------------|----------|-------------------------------------------------|-------------------------------------------|----------------|-------|
| DROPPED MEMBERS         |          |                                                 | FEMALE                                    | 3,055 (20.88%) |       |
| DECEASED CLUB CANCELLED | 5<br>210 | CLICK HERE FOR HEALTH ASSESSMENT DATA           | FAMILY UNIT MEMBERS                       |                | 6,792 |
| OTHER                   | 999      |                                                 | HEAD OF HOUSEHOLD                         |                | 2,571 |
| TOTAL                   | 1,214    |                                                 | NON-HEAD OF HOUSEHOL                      | D              | 4,221 |

GMT: NAZMUL HAQUE

Clubs
RESULTS FOR 2014-2015

NEW CLUBS

27

12

11

0

NEW CLUB

GOAL

38

14

12

7

LOCATION: NEPAL

|                                                    |                          |                                        |                        | GMT CA 6               |  |  |  |  |  |
|----------------------------------------------------|--------------------------|----------------------------------------|------------------------|------------------------|--|--|--|--|--|
| Members                                            |                          |                                        |                        |                        |  |  |  |  |  |
| RESULTS FOR 2014-2015                              |                          |                                        |                        |                        |  |  |  |  |  |
| QUARTER                                            | NEW MEMBER<br>GOAL       | CHARTER AND<br>NEW<br>MEMBERS<br>ADDED | DROPPED<br>MEMBERS     | NET<br>GAIN/LOSS       |  |  |  |  |  |
| JULY/AUG/SEPT OCT/NOV/DEC JAN/FEB/MAR APR/MAY/JUNE | 936<br>395<br>290<br>165 | 1,058<br>958<br>623<br>0               | 391<br>619<br>204<br>0 | 667<br>339<br>419<br>0 |  |  |  |  |  |