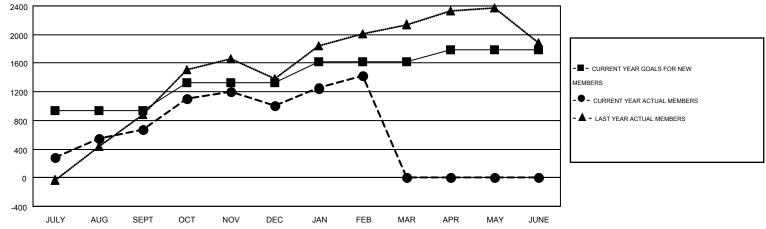

GOAL

38

14

12

7

LOCATION: NEPAL

|                                                    |                          |                                        |                        | GMT CA 6               |  |  |  |  |  |
|----------------------------------------------------|--------------------------|----------------------------------------|------------------------|------------------------|--|--|--|--|--|
| Members                                            |                          |                                        |                        |                        |  |  |  |  |  |
| RESULTS FOR 2014-2015                              |                          |                                        |                        |                        |  |  |  |  |  |
| QUARTER                                            | NEW MEMBER<br>GOAL       | CHARTER AND<br>NEW<br>MEMBERS<br>ADDED | DROPPED<br>MEMBERS     | NET<br>GAIN/LOSS       |  |  |  |  |  |
| JULY/AUG/SEPT OCT/NOV/DEC JAN/FEB/MAR APR/MAY/JUNE | 936<br>395<br>290<br>165 | 1,058<br>958<br>623<br>0               | 391<br>619<br>204<br>0 | 667<br>339<br>419<br>0 |  |  |  |  |  |